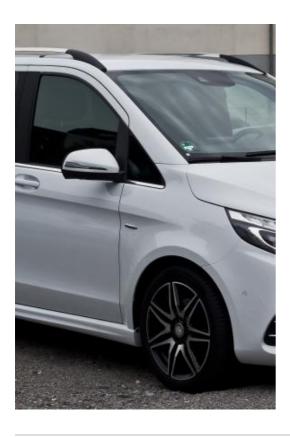

## Transfer to a sleigh ride in Ojców

Transport by luxury car Mercedes-Benz class V 2018 for max 7 people on the route Krakow-Ojców-Krakow for the duration of the sleigh ride in Ojców (max 4 hours).

Each additional hour is additionally payable.